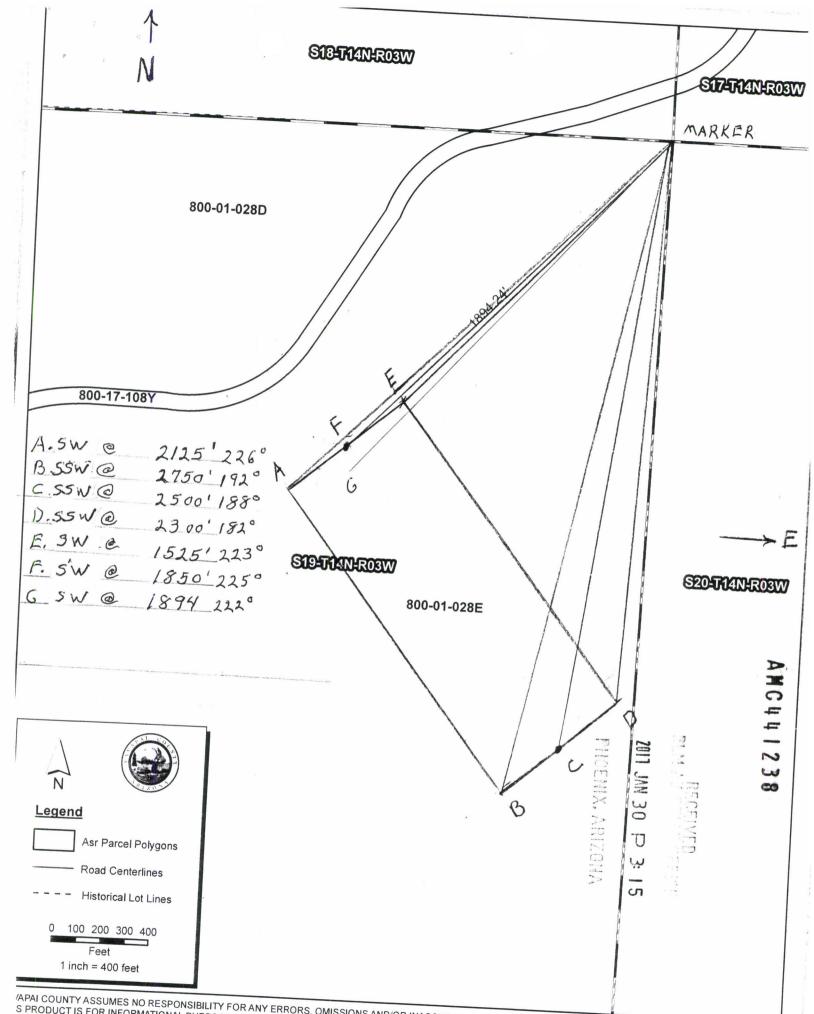

| BLM Serial No. | Name of Claim | Tp<br>Exa | Rg<br>mple: 13N | Sec<br>N 5E 14 N | Mer<br>IDM | County Recordation Book and Page No. | Co. Recording  Date |
|----------------|---------------|-----------|-----------------|------------------|------------|--------------------------------------|---------------------|
| 439837         | NATURE'S GIFT | 14N       | 03W             | 19               |            |                                      | 9-19-16             |
| 441238         | DISCOVERY     | 14N       | 03W             | 19               |            |                                      | 1-13-17             |
| 445886         | LONG SHOT     | 142       | OHW             | 01               |            |                                      | 9-27-17             |
|                |               |           | 42              | × 1              |            |                                      |                     |
| 1              |               |           |                 |                  |            | 12                                   | groups on           |
|                |               |           |                 |                  |            | PHC                                  |                     |
|                |               | -20       |                 |                  |            | JUE JUL                              |                     |
|                |               |           |                 | ti<br>sec        |            | 7. X                                 |                     |
|                |               |           |                 |                  |            | RIZ                                  | 1 00                |
|                |               |           |                 |                  |            | PHOENIX: ARIZONA                     | 77                  |